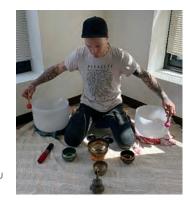

## Sound Healing

Another new service offered at CORE is Sound Healing, which is the practice of intentionally combining frequencies in ways which can have profound transformational effects on the

psychological, physiological, and energetic/spiritual bodies. The sound is delivered by a set of crystal singing bowls or digitally monaural beats. The experience is very beneficial for the practice of brainwave synchronization.

At the smallest level, everything in the universe is vibrating, constantly in motion. When your physical, energetic, mental, and/or emotional bodies are out of balance, they will fall out of tune, and as a result symptoms can arise in the form of dis-ease. By exposing these bodies to the proper frequencies, along with changes in diet, exercise, and spiritual practice, you can bring yourself back into alignment.

Sound Healing is offered by Jordan Klein, a Sonic Alchemist and Reiki Master, both in a group session and as a one-on-one therapy.