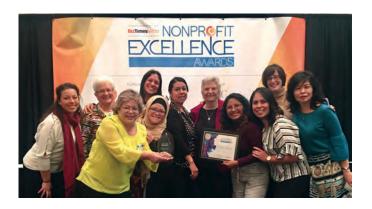

# CORE El Centro Receives the 2018 BizTimes Nonprofit Excellence Award

The Biz Times Nonprofit Excellence Awards are designed to shine a light on the community impact of southeastern Wisconsin nonprofits.

More than 100 nominations were submitted for the program this year, and twenty-six finalists were named in eight different categories. Of those finalists, CORE was chosen as the winner in the Small Nonprofit of the Year category.